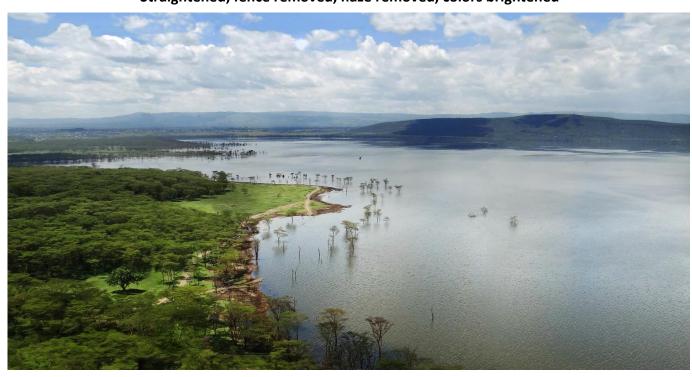

### **CLEANUP and OBJECT REMOVAL**

Lake Nakuru, Kenya – shot from Baboon Hill through safety fence

Photo: James Wakibia

Straightened, fence removed, haze removed, colors brightened