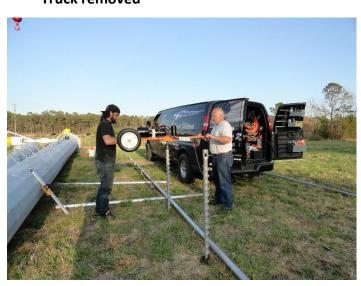

ightened





## **CUTOUT / COMPOSITE**

Lens cutout + zebra









Photo: James Wakibia

### TRICKY OBJECT REMOVAL

FENCES REMOVED, Eiffel tower straightened, sky added at top









## **SIGNATURE CAPTURE**

Signature extracted from a document as a "cutout" image
This one was used as the photographer's mark on photographs



Photos: James Wakibia



## **CLEANUP** Straightened, shadows moderated







Photo: Jack McGee

Bonnethead shark, caught and released in Gulf of Mexico

#### **LARGE OBJECT REMOVAL**

Same picture as above – Girl & shark removed and turned into a wrap-around ocean panorama for a custom flask





## **DAMAGE REPAIR**

Rips, wrinkles, spots, stains, missing parts



Rescued family photo after fire/water damage



## **LARGE OBJECT REMOVAL**

**Truck removed** 



americanearthanchors.com





## **PRODUCT CUTOUTS**



For your online store page ...



To set against a background ...

To overlay on graphic elements in documents and presentations ..









StraightenedLighting evened outSkin tone evened out

• Hair tidied

• Cap lightened to see definition







# **CLEANUP**Straightened, color adjusted, shadows moderated, pavement repaired, sky replaced







## **CLEANUP / CUTOUT**

Photo prepared for custom-printed gifts









Products from Zazzle.com



## **ILLUSTRATIONS FROM PHOTOGRAPHS**









### **REAL ESTATE PORTRAITS**

- Camera distortion straightened
- Blue pool reflection removed from house paint
- Sky replaced









### **REAL ESTATE PORTRAITS**

- Perspective moderated

- Verticals straightened
  Sky replaced
  Brightne