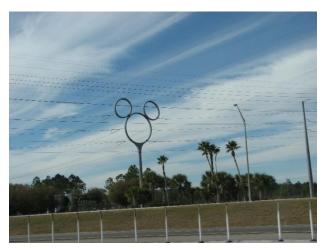

#### **GENERAL CLEANUP**

**Mickey Mouse Power Tower** 

Shot through car window, Interstate Highway 4, Kissimmee, Florida, USA – where the big power lines branch off to Disney World

Photo straightened, roadside power lines removed, foliage detail brought out, brightness/color/crop