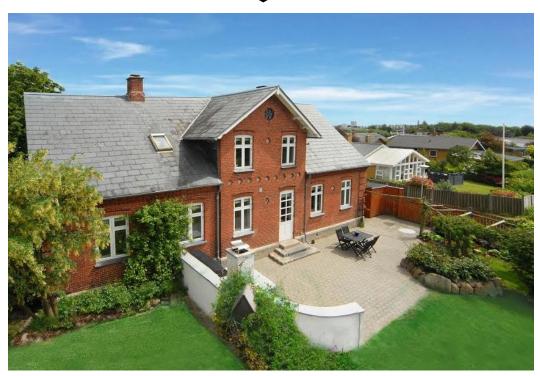

### **REAL ESTATE PORTRAITS**

- Perspective moderated

- Verticals straightened
  Sky replaced
  Brightness/contrast
  Watered the grass!