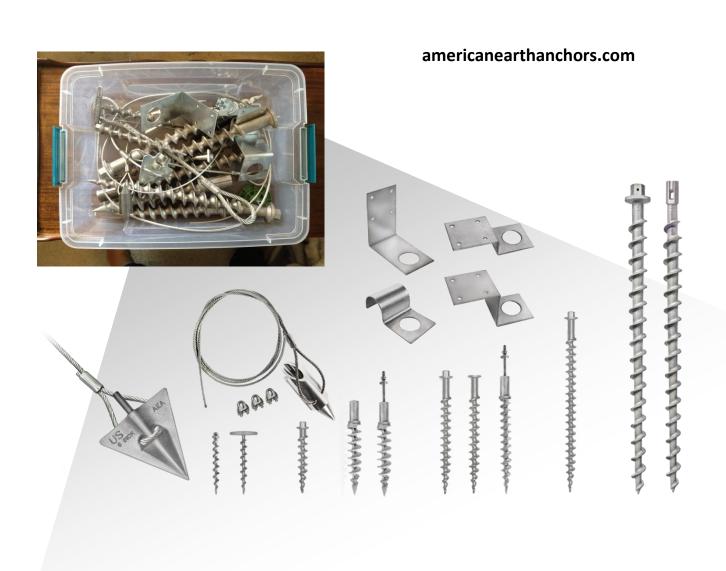

k removed and turned into a wrap-around ocean panorama for a custom flask





## **DAMAGE REPAIR**

Rips, wrinkles, spots, stains, missing parts



Rescued family photo after fire/water damage



## **LARGE OBJECT REMOVAL**

**Truck removed** 



americanearthanchors.com





## **PRODUCT CUTOUTS**



For your online store page ...



To set against a background ...

To overlay on graphic elements in documents and presentations ..









StraightenedLighting evened outSkin tone evened out

• Hair tidied

• Cap lightened to see definition







# **CLEANUP**Straightened, color adjusted, shadows moderated, pavement repaired, sky replaced







## **CLEANUP / CUTOUT**

Photo prepared for custom-printed gifts









Products from Zazzle.com



## **ILLUSTRATIONS FROM PHOTOGRAPHS**









### **REAL ESTATE PORTRAITS**

- Camera distortion straightened
- Blue pool reflection removed from house paint
- Sky replaced









### **REAL ESTATE PORTRAITS**

- Perspective moderated

- Verticals straightened
  Sky replaced
  Brightness/contrast
  Watered the grass!









## **REAL ESTATE PORTRAITS**

- Lens distortion removed
- Sky replaced
- Shadows moderated
- Colors brought out



Santa Clarita Drone Photography santaclaritadronephotography.com