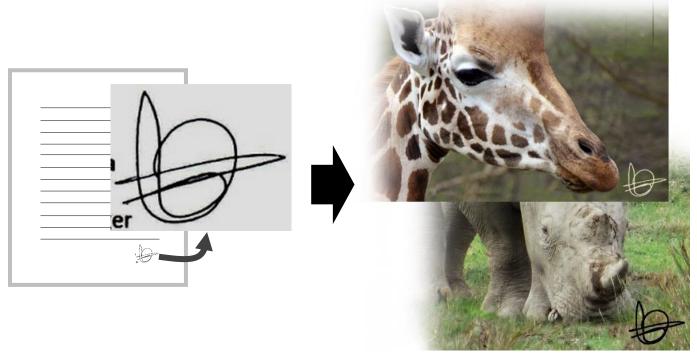

## **SIGNATURE CAPTURE**

Signature extracted from a document as a "cutout" image
This one was used as the photographer's mark on photographs

Photos: James Wakibia