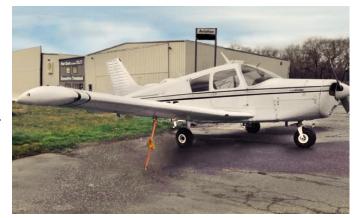

# **CLEANUP**Straightened, color adjusted, shadows moderated, pavement repaired, sky replaced