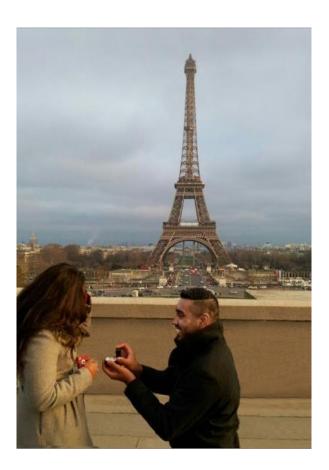

### TRICKY OBJECT REMOVAL

FENCES REMOVED, Eiffel tower straightened, sky added at top