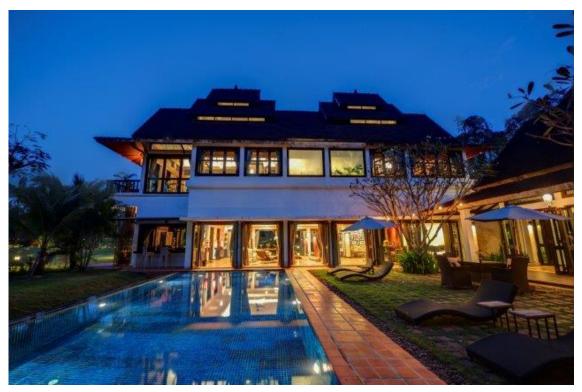

### **REAL ESTATE PORTRAITS**

- Camera distortion straightened
- Blue pool reflection removed from house paint
- Sky replaced