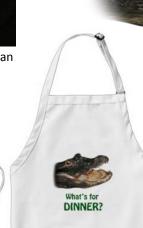

## **CLEANUP** Straightened, shadows moderated

Photo: Jack McGee

Bonnethead shark, caught and released in Gulf of Mexico

#### **LARGE OBJECT REMOVAL**

Same picture as above – Girl & shark removed and turned into a wrap-around ocean panorama for a custom flask