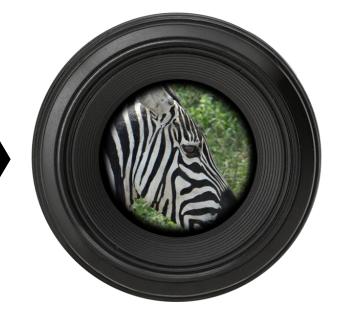

## **Work Sampler**

Contact: Suzanne Niles suzanne.niles@gmail.com

#### **GENERAL CLEANUP**

**Mickey Mouse Power Tower** 

Shot through car window, Interstate Highway 4, Kissimmee, Florida, USA – where the big power lines branch off to Disney World

Photo straightened, roadside power lines removed, foliage detail brought out, brightness/color/crop







## **CLEANUP / CUTOUT**

Band's promo image created from photo taken in dark recording studio









### **CLEANUP and OBJECT REMOVAL**

Lake Nakuru, Kenya – shot from Baboon Hill through safety fence





Photo: James Wakibia

Straightened, fence removed, haze removed, colors brightened





## **CUTOUT / COMPOSITE**

Lens cutout + zebra









Photo: James Wakibia

### TRICKY OBJECT REMOVAL

FENCES REMOVED, Eiffel tower straightened, sky added at top









## **SIGNATURE CAPTURE**

Signature extracted from a document as a "cutout" image
This one was used as the photographer's mark on photographs



Photos: James Wakibia



## **CLEANUP** Straightened, shadows moderated







Photo: Jack McGee

Bonnethead shark, caught and released in Gulf of Mexico

#### **LARGE OBJECT REMOVAL**

Same picture as above – Girl & shark removed and turned into a wrap-around ocean panorama for a custom flask





## **DAMAGE REPAIR**

Rips, wrinkles, spots, stains, missing parts



Rescued family photo after fire/water damage



## **LARGE OBJECT REMOVAL**

**Truck removed** 



americanearthanchors.com





## **PRODUCT CUTOUTS**



For your o