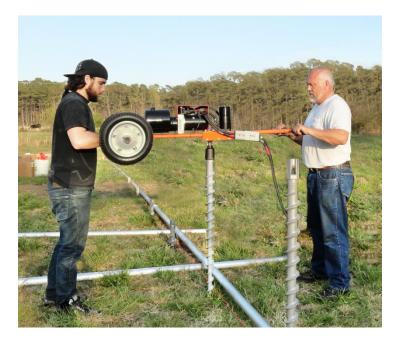

COMPOSITE**

Lens cutout + zebra









Photo: James Wakibia

### TRICKY OBJECT REMOVAL

FENCES REMOVED, Eiffel tower straightened, sky added at top









## **SIGNATURE CAPTURE**

Signature extracted from a document as a "cutout" image
This one was used as the photographer's mark on photographs



Photos: James Wakibia



## **CLEANUP** Straightened, shadows moderated







Photo: Jack McGee

Bonnethead shark, caught and released in Gulf of Mexico

#### **LARGE OBJECT REMOVAL**

Same picture as above – Girl & shark removed and turned into a wrap-around ocean panorama for a custom flask





## **DAMAGE REPAIR**

Rips, wrinkles, spots, stains, missing parts



Rescued family photo after fire/water damage



## **LARGE OBJECT REMOVAL**

**Truck removed** 



americanearthanchors.com





## **PRODUCT CUTOUTS**



For your online store page ...



To set against a background ...

To overlay on graphic elements in documents and presentations ..









StraightenedLighting evened outSkin tone evened out

• Hair tidied

• Cap lightened to see definition







# **CLEANUP**Straightened, color adjusted, shadows moderated, pavement repaired, sky replaced







## **CLEANUP / CUTOUT**

Photo prepared for custom-printed gifts









Products from Zazzle.com



## **ILLUSTRATIONS FROM PHOTOGRAPHS**









### **REAL ESTATE PORTRAITS**

- Camera distortion straightened
- Blue pool reflection removed from house paint
- Sky replaced









### **REAL ESTATE PORTRAITS**

- Perspective moderated

- Verticals straightened
  Sky replaced
  Brightness/contrast
  Watered the gr