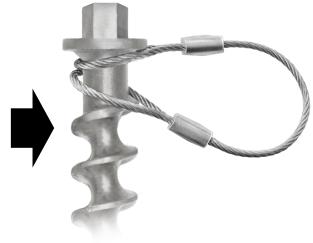

ark removed and turned into a wrap-around ocean panorama for a custom flask





## **DAMAGE REPAIR**

Rips, wrinkles, spots, stains, missing parts



Rescued family photo after fire/water damage



## **LARGE OBJECT REMOVAL**

**Truck removed** 



americanearthanchors.com





## **PRODUCT CUTOUTS**



For your online store page ...



To set against a background ...

To overlay on graphic elements in documents and presentations ..









StraightenedLighting evened outSkin tone evened out

• Hair tidied

• Cap lightened to see definition







# **CLEANUP**Straightened, color adjusted, shadows moderated, pavement repaired, sky replaced







## **CLEANUP / CUTOUT**

Photo prepared for custom-printed gifts









Products from Zazzle.com



## **ILLUSTRATIONS FROM PHOTOGRAPHS**









### **REAL ESTATE PORTRAITS**

- Camera distortion straightened
- Blue pool reflection removed from house paint
- Sky replaced









### **REAL ESTATE PORTRAITS**

- Perspective moderated

- Verticals straightened
  Sky replaced
  Brightness/contrast
  Watered the grass!









## **REAL ESTATE PORTRAITS**

- Lens distortion removed
- Sky replaced
- Shadows moderated
- Colors brought out



Santa Clarita Drone Photography santaclaritadronephotography.com