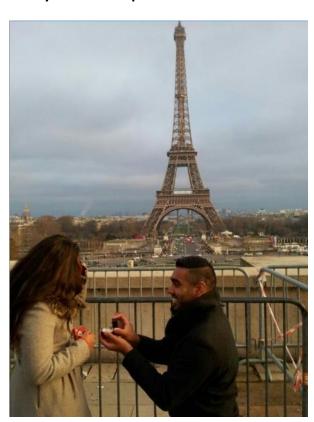

### TRICKY OBJECT REMOVAL

FENCES REMOVED, Eiffel tower straightened, sky added at top