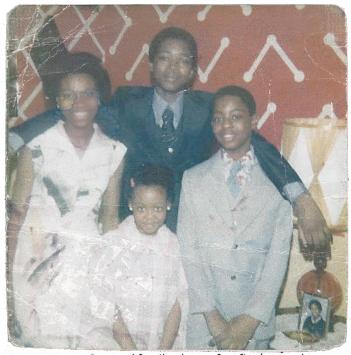

## **DAMAGE REPAIR**

Rips, wrinkles, spots, stains, missing parts

Rescued family photo after fire/water damage