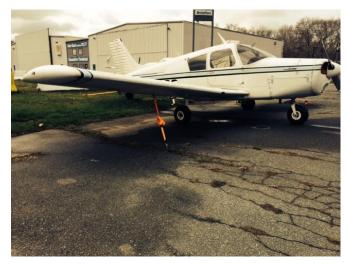

# **CLEANUP**Straightened, color adjusted, shadows moderated, pavement repaired, sky replaced