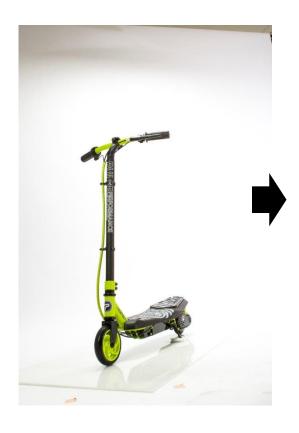

## **PRODUCT CUTOUTS**

For your online store page ...

To set against a background ...

To overlay on graphic elements in documents and presentations ..

StraightenedLighting evened outSkin tone evened out

• Hair tidied