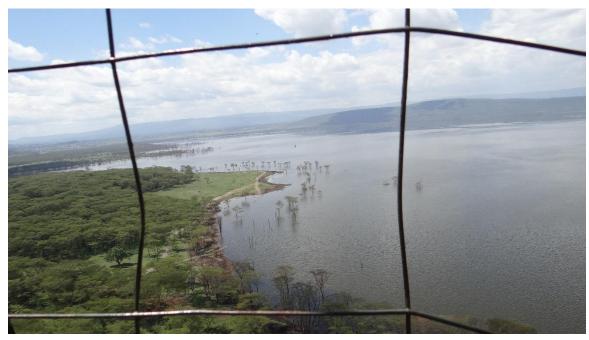

### **CLEANUP and OBJECT REMOVAL**

Lake Nakuru, Kenya – shot from Baboon Hill through safety fence

Photo: James Wakibia

Straightened, fence removed, haze removed, colors brightened