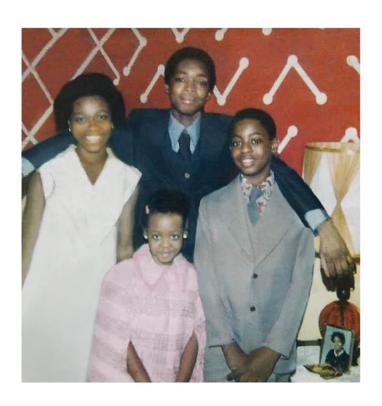

## **DAMAGE REPAIR**

Rips, wrinkles, spots, stains, missing parts

Rescued family photo after fire/water damage