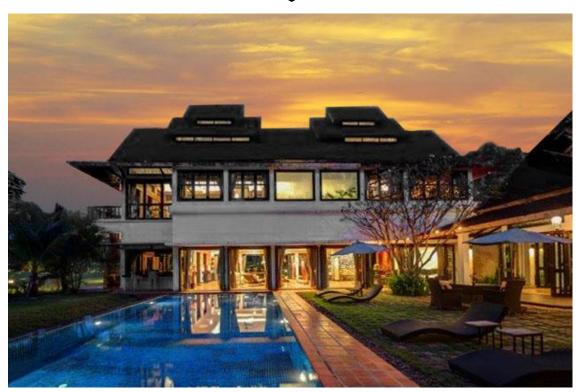

### **REAL ESTATE PORTRAITS**

- Camera distortion straightened
- Blue pool reflection removed from house paint
- Sky replaced