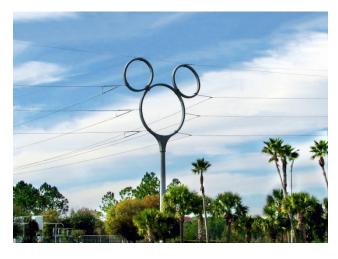

#### **GENERAL CLEANUP**

**Mickey Mouse Power Tower** 

Shot through car window, Interstate Highway 4, Kissimmee, Florida, USA – where the big power lines branch off to Disney World

Photo straightened, roadside power lines removed, foliage detail brought out, brightness/color/crop